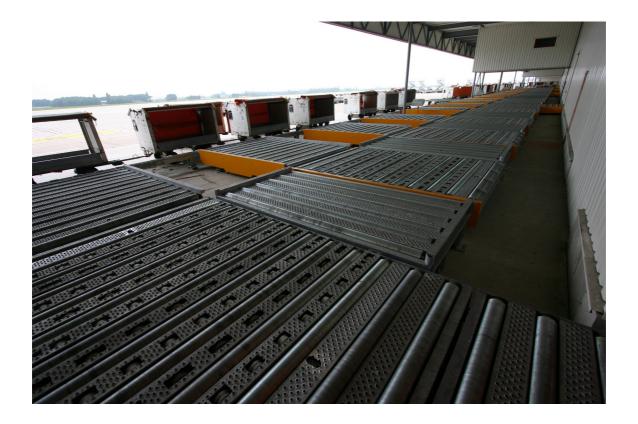

## Included components:

- 20 Airside interfaces (dolly docks) with hydraulic side shift
- 28 Workstations for building/breaking of ULD's with integrated weighing system
- 87 Right angle decks (RAD)
- 2 Turntables with integrated RAD
- 2 Hinged roller decks (bridge) with hydraulic lift
- 4 Truck docks with pop-up ball transfer units winch
- Castor deck area for manual ULD manoeuvring
- Two-phase delivery, installation, commissioning, training