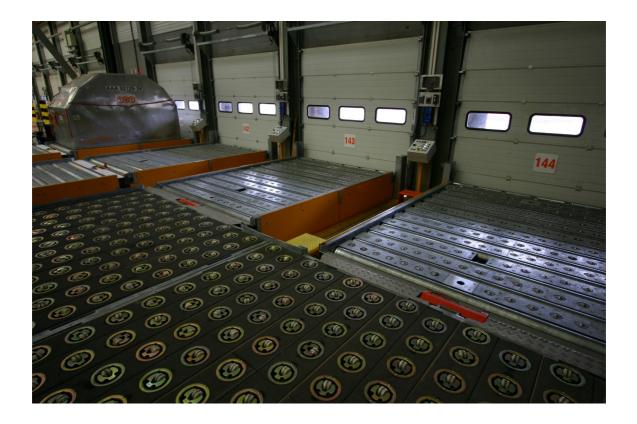

## TNT Express EuroHub (LGG)

Air Cargo Handling System for TNT Express EuroHub, at Liège Airport (LGG), Belgium

| Airport:            |
|---------------------|
| Liège Airport (LLG) |

System description: ULD handling system

## Included components:

- 20 Airside interfaces (dolly docks) with hydraulic side shift
- 28 Workstations for building/breaking of ULD's with integrated weighing system
- 87 Right angle decks (RAD)
- 2 Turntables with integrated RAD
- 2 Hinged roller decks (bridge) with hydraulic lift
- 4 Truck docks with pop-up ball transfer units winch
- Castor deck area for manual ULD manoeuvring
- Two-phase delivery, installation, commissioning, training