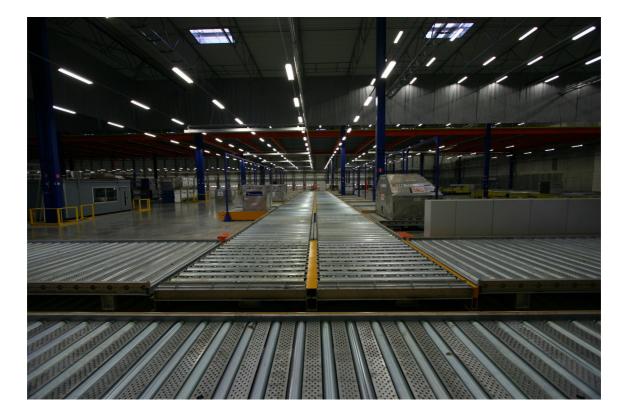

## TNT Express EuroHub (LGG)

Air Cargo Handling System for TNT Express EuroHub, at Liège Airport (LGG), Belgium

| Airport:            |
|---------------------|
| Liège Airport (LLG) |

System description: ULD handling system

## Included components:

- 20 Airside interfaces (dolly docks) with hydraulic side shift
- 28 Workstations for building/breaking of ULD's with integrated weighing system
- 87 Right angle decks (RAD)
- 2 Turntables with integrated RAD
- 2 Hinged roller decks (bridge) with hydraulic lift
- 4 Truck docks with pop-up ball transfer units winch
- Castor deck area for manual ULD manoeuvring
- Two-phase delivery, installation, commissioning, training