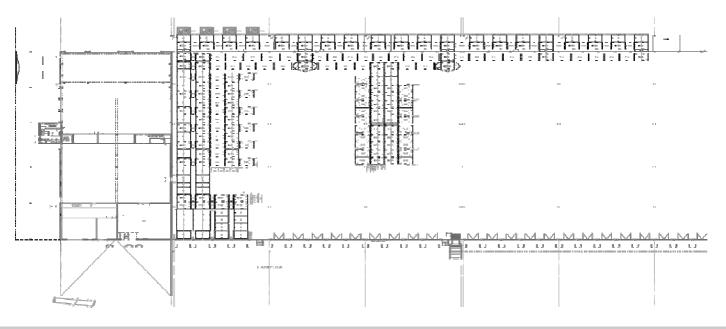

## Included components:

- 20 Airside interfaces (dolly docks) with hydraulic side shift
- 28 Workstations for building/breaking of ULD's with integrated weighing system
- 87 Right angle decks (RAD)
- 2 Turntables with integrated RAD
- 2 Hinged roller decks (bridge) with hydraulic lift
- 4 Truck docks with pop-up ball transfer units winch
- Castor deck area for manual ULD manoeuvring
- Two-phase delivery, installation, commissioning, training

## Control system:

Overall PLC control system

Air Cargo Handling System for TNT Express EuroHub, at Liège Airport (LGG), Belgium

Air Cargo Handling System for TNT Express EuroHub, at Liège Airport (LGG), Belgium