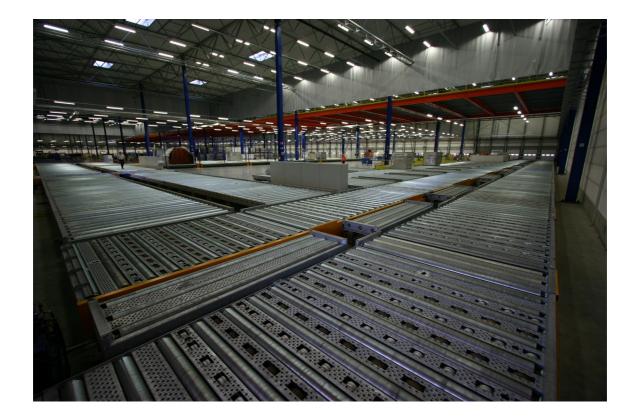

## TNT Express EuroHub (LGG)

Air Cargo Handling System for TNT Express EuroHub, at Liège Airport (LGG), Belgium

| Airport:            |
|---------------------|
| Liège Airport (LLG) |

System description: ULD handling system

## Included components:

- 20 Airside interfaces (dolly docks) with hydraulic side shift
- 28 Workstations for building/breaking of ULD's with integrated weighing system
- 87 Right angle decks (RAD)
- 2 Turntables with integrated RAD
- 2 Hinged roller decks (bridge) with hydraulic lift
- 4 Truck docks with pop-up ball transfer units winch
- Castor deck area for manual ULD manoeuvring
- Two-phase delivery, installation, commissioning, training